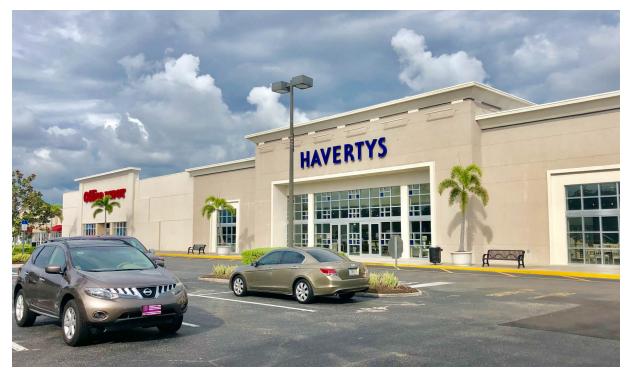

### **CENTER HIGHLIGHTS**

MURDOCK CARROUSEL is a shopping center located in Port Charlotte, Florida and is anchored by Sprouts Farmers Market (Opening October 2023) and Havertys. The Property is also shadow anchored by Lowes Home Improvement which brings significant traffic flow to the Property and greatly expands the reach of the trade area.