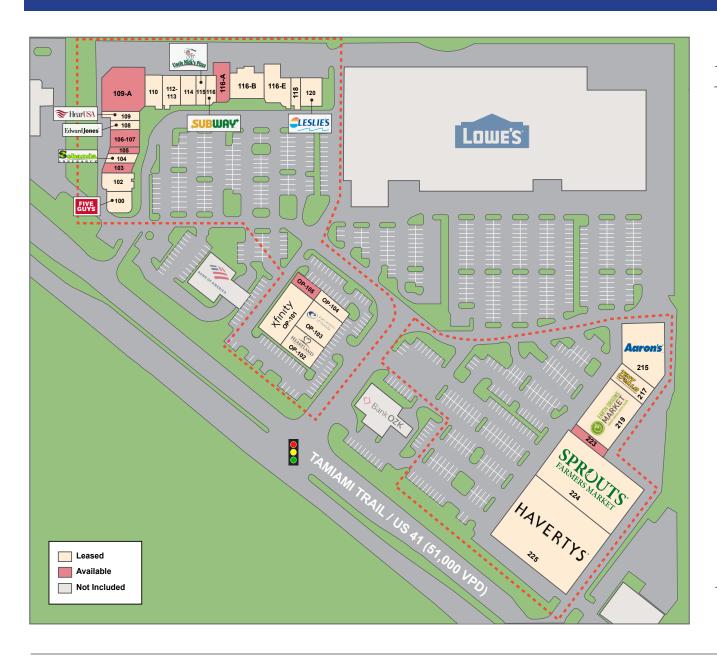

1900-2000 Tamiami Trail, Port Charlotte, FL 33948

### **CENTER HIGHLIGHTS**

MURDOCK CARROUSEL is a shopping center located in Port Charlotte, Florida and is anchored by Sprouts Farmers Market (Opening October 2023) and Havertys. The Property is also shadow anchored by Lowes Home Improvement which brings significant traffic flow to the Property and greatly expands the reach of the trade area.

The Property is situated at the heart of the main retail corridor in Port Charlotte on Tamiami Trail/US 41, which features a traffic count of 51,000 cars per day. Center benefits from two full access and one right-in & right-out access point from Tamiami Trail.

| TENANT                               | SF                                                                                                                                                                                                                                                                                                                                                                                                                                                                                                                                     |
|--------------------------------------|----------------------------------------------------------------------------------------------------------------------------------------------------------------------------------------------------------------------------------------------------------------------------------------------------------------------------------------------------------------------------------------------------------------------------------------------------------------------------------------------------------------------------------------|
| FIVE GUYS BURGERS & FRIES            | 2,600                                                                                                                                                                                                                                                                                                                                                                                                                                                                                                                                  |
| 5 STAR NAILS                         | 2,000                                                                                                                                                                                                                                                                                                                                                                                                                                                                                                                                  |
| AVAILABLE                            | 1,175                                                                                                                                                                                                                                                                                                                                                                                                                                                                                                                                  |
| SEBANDA INSURANCE                    | 998                                                                                                                                                                                                                                                                                                                                                                                                                                                                                                                                    |
| AVAILABLE                            | 960                                                                                                                                                                                                                                                                                                                                                                                                                                                                                                                                    |
| AVAILABLE                            | 2,400                                                                                                                                                                                                                                                                                                                                                                                                                                                                                                                                  |
| EDWARD JONES                         | 1,235                                                                                                                                                                                                                                                                                                                                                                                                                                                                                                                                  |
| HEAR USA                             | 1,140                                                                                                                                                                                                                                                                                                                                                                                                                                                                                                                                  |
| AVAILABLE (2nd Gen Restaurant Space) | 7,790                                                                                                                                                                                                                                                                                                                                                                                                                                                                                                                                  |
| ORTHODONTIC CENTERS OF AMERICA       | 2,435                                                                                                                                                                                                                                                                                                                                                                                                                                                                                                                                  |
| NAN'S THAI NOODLE                    | 2,499                                                                                                                                                                                                                                                                                                                                                                                                                                                                                                                                  |
| HALLOWBEAN COFFEE CO.                | 1,840                                                                                                                                                                                                                                                                                                                                                                                                                                                                                                                                  |
| UNCLE NICK'S PIZZA                   | 1,500                                                                                                                                                                                                                                                                                                                                                                                                                                                                                                                                  |
| SUBWAY                               | 1,178                                                                                                                                                                                                                                                                                                                                                                                                                                                                                                                                  |
| AVAILABLE (2nd Gen Restaurant Space) | 2,600                                                                                                                                                                                                                                                                                                                                                                                                                                                                                                                                  |
| BOCCA LUPO COAL FIRED PIZZA          | 4,037                                                                                                                                                                                                                                                                                                                                                                                                                                                                                                                                  |
| DONATO'S ITALIAN RESTAURANT          | 5,601                                                                                                                                                                                                                                                                                                                                                                                                                                                                                                                                  |
| LESLIE'S POOL                        | 3,480                                                                                                                                                                                                                                                                                                                                                                                                                                                                                                                                  |
| AARON'S                              | 8,462                                                                                                                                                                                                                                                                                                                                                                                                                                                                                                                                  |
| TINT WORLD                           | 3,997                                                                                                                                                                                                                                                                                                                                                                                                                                                                                                                                  |
| EARTH ORIGINS MARKET                 | 9,600                                                                                                                                                                                                                                                                                                                                                                                                                                                                                                                                  |
| AVAILABLE                            | 2,000                                                                                                                                                                                                                                                                                                                                                                                                                                                                                                                                  |
| SPROUTS FARMERS MARKET               | 20,830                                                                                                                                                                                                                                                                                                                                                                                                                                                                                                                                 |
| HAVERTY'S                            | 34,454                                                                                                                                                                                                                                                                                                                                                                                                                                                                                                                                 |
| SELECT PHYSICAL THERAPY              | 2,448                                                                                                                                                                                                                                                                                                                                                                                                                                                                                                                                  |
| HEARTLAND DENTAL                     | 3,800                                                                                                                                                                                                                                                                                                                                                                                                                                                                                                                                  |
| EYE CENTERS OF FLORIDA               | 2,568                                                                                                                                                                                                                                                                                                                                                                                                                                                                                                                                  |
| XFINITY / COMCAST                    | 4,949                                                                                                                                                                                                                                                                                                                                                                                                                                                                                                                                  |
| AVAILABLE                            | 902                                                                                                                                                                                                                                                                                                                                                                                                                                                                                                                                    |
|                                      | FIVE GUYS BURGERS & FRIES 5 STAR NAILS  AVAILABLE SEBANDA INSURANCE  AVAILABLE AVAILABLE EDWARD JONES HEAR USA  AVAILABLE (2nd Gen Restaurant Space) ORTHODONTIC CENTERS OF AMERICA NAN'S THAI NOODLE HALLOWBEAN COFFEE CO. UNCLE NICK'S PIZZA SUBWAY  AVAILABLE (2nd Gen Restaurant Space) BOCCA LUPO COAL FIRED PIZZA DONATO'S ITALIAN RESTAURANT LESLIE'S POOL AARON'S TINT WORLD EARTH ORIGINS MARKET AVAILABLE SPROUTS FARMERS MARKET HAVERTY'S SELECT PHYSICAL THERAPY HEARTLAND DENTAL EYE CENTERS OF FLORIDA XFINITY / COMCAST |