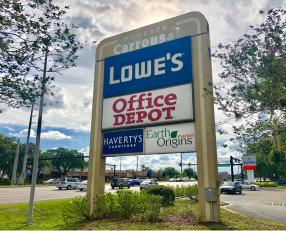

### **CENTER HIGHLIGHTS**

MURDOCK CARROUSEL is a shopping center located in Port Charlotte, Florida and is anchored by Sprouts Farmers Market (Opening October 2023) and Havertys. The Property is also shadow anchored by Lowes Home Improvement which brings significant traffic flow to the Property and greatly expands the reach of the trade area.