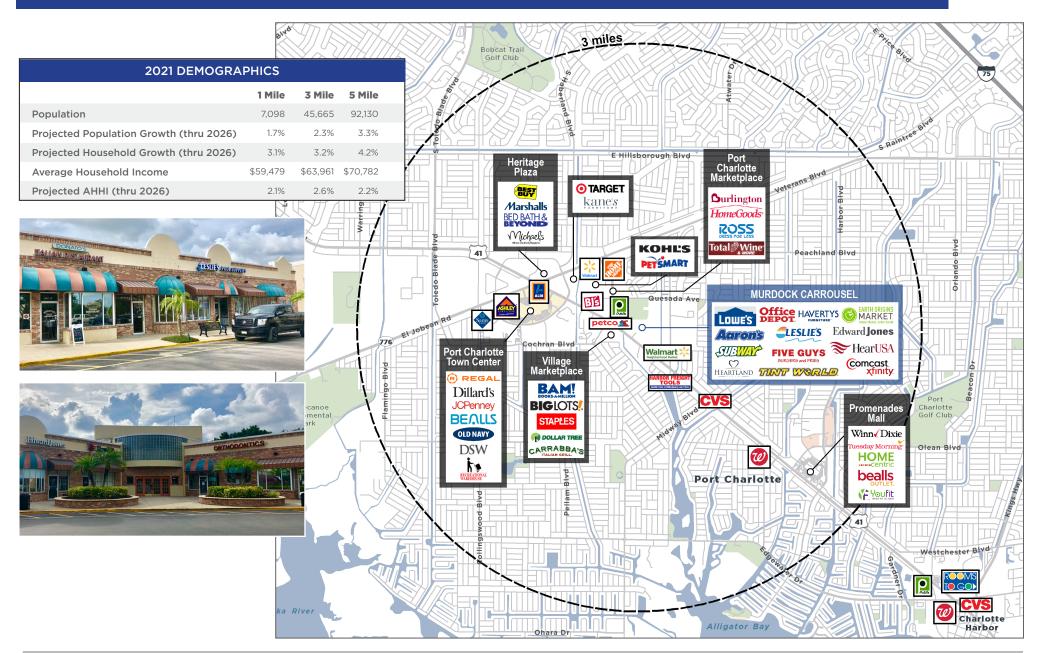

Population within a five mile radius has grown 17.6% while the US population has grown 7.2% since 2010.

Nearest competitive retail submarket located approximately 30 miles away.

1900-2000 Tamiami Trail, Port Charlotte, FL 33948