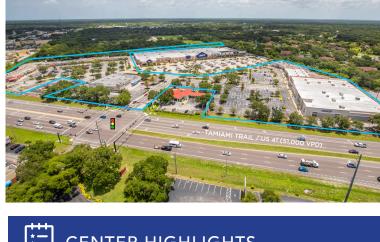

### **CENTER HIGHLIGHTS**

MURDOCK CARROUSEL is a shopping center located in Port Charlotte, Florida and is anchored by Sprouts Farmers Market (Opening October 2023) and Havertys. The Property is also shadow anchored by Lowes Home Improvement which brings significant traffic flow to the Property and greatly expands the reach of the trade area.

The Property is situated at the heart of the main retail corridor in Port Charlotte on Tamiami Trail/US 41, which features a traffic count of 51,000 cars per day. Center benefits from two full access and one right-in & right-out access point from Tamiami Trail.